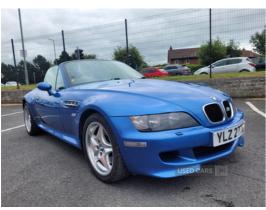

## BMW Z3 3.2 2dr | Feb 1999

## \*\*ESTORIAL BLUE/ GENUINE LOW MILEAGE EXAMPLE\*\*

£18,990

\*\*PLEASE CHECK AVAILABILITY BEFORE TRAVELING\*\*

**FCA REGISTERED DEALER** 

**CLICK SEE ALL ADDS TO VIEW ALL OUR STOCK** 

**EXCELLENT FINANCE PACKAGES AVAILABLE, SUBJECT TO STATUS!** 

Tax Band:

Over 1549 (£360 p/a)

Body Style: Convertible
Insurance group: 38A
Reg: YLZ2776

**FOLD FULL OF HISTORY** 

**CURRENTLY STORED OF ROAD** 

**COMES WITH 12 MONTHS MOT** 

**COLLECTORS CAR** 

**STUNNING IN ESTORIAL BLUE** 

A COLOUR OF VERY TASTEFUL SCHITNZER BITS FITTED

**WE LOOK FORWARD TO HEARING FROM YOU!!**